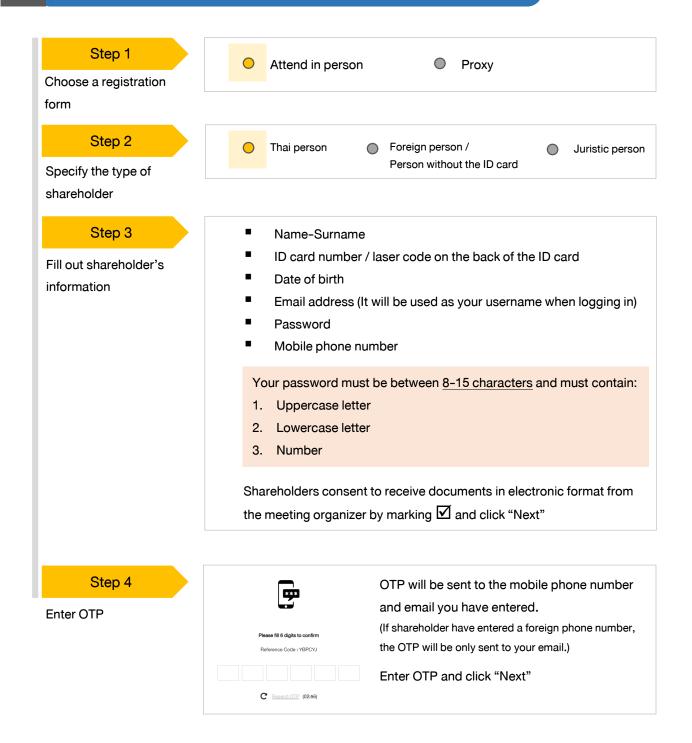

Log in to register from the registration link provided in the invitation to the shareholders' meeting.

- Vonavue:
   Voravue:
   <td
- 1. Click "New registration"

Shareholders accept the terms and conditions for attending the shareholders' meeting via DAP
 e-Shareholder system by marking ☑ and click "OK"

2

2.1 Attend the meeting in person – Individual person with the ID Card

2