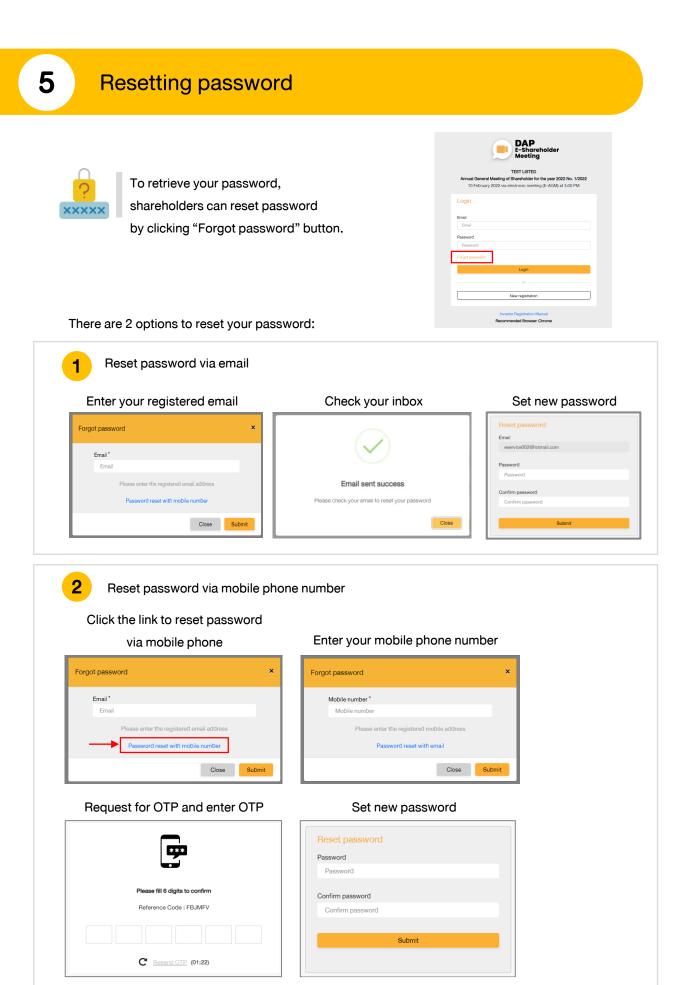

สียงลงคะแนน และสิทธิภัคค้าน (v<br>Submit | Luñuñou (Disagree<br>anoiniñeu (Abstair<br>/eto)                            | ned) | 20%               |
| รวม<br>พิจารณาคะแนน: คะแนนเสียงไ<br>isolution:<br>and Question or Vote<br>A<br>nmary voting results<br>No. Agend<br>1 To act<br>2 To con | ไม่น้อยกว่า 3/4 ของจำนวนเสียง<br>da Name<br>knowledge the overall operat<br>isider and approve the Balanc | 75,000<br>ทั้งหมดงองผู้ถือหุ้นซึ่งมาประชุมและมิสิทธิออกเ<br>Sum<br>ion of the Company during 2021 | สียงลงคะแบน และสิทธิศิตศ์าน (\<br>Submit | Luñuñou (Disagree<br>anoiniñeu (Abstair<br>/eto)                            | Vote | 20%<br>20%        |

After the closing of voting in each agenda, the company will announce results. Shareholders can check the result of each agenda by clicking the icon

0



# DAP e-Shareholder Meeting

shareholders could study more information at:

https://www.set.or.th/en/eservice/shareholder.html



Or scan the following QR Code: