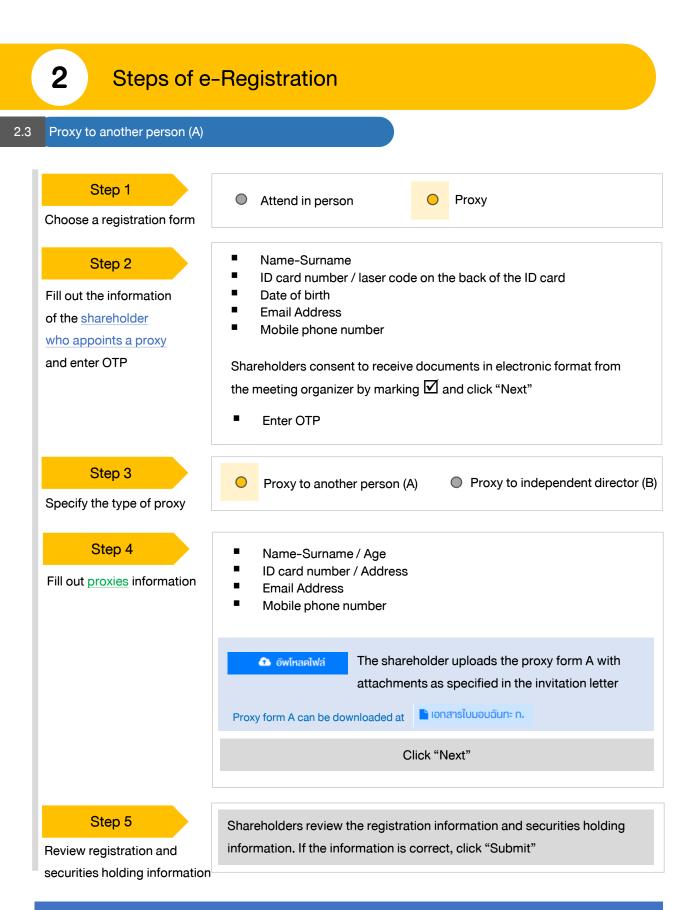

#### Steps of e-Registration

Your login account should never be disclosed to others.

Proxies will receive an email with the initial password. Proxies will have to <u>reset a new password</u> before logging in to DAP e-Shareholder Meeting 2.4 Proxy to another person (B)

Proxies will receive an email with the initial password. Proxies will have to <u>reset a new password</u> before logging in to DAP e-Shareholder Meeting

securities holding information

information. If the information is correct, click "Submit"

The shareholder will receive an email informing your proxy registration result to confirm that the proxy registration has been completed. However, the shareholder will not receive the password, as the proxy are appointed to independent director and your vote was already casted.