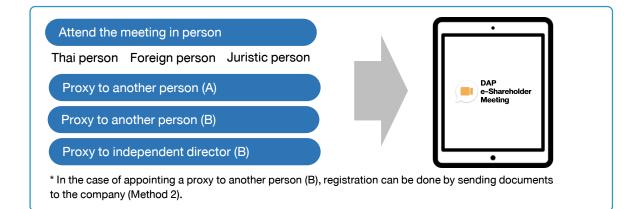

#### In case of proxy

For shareholder who is unable to attend the meeting, they may appoint a proxy. Please find more information about proxy in the invitation letter to shareholders' meeting.