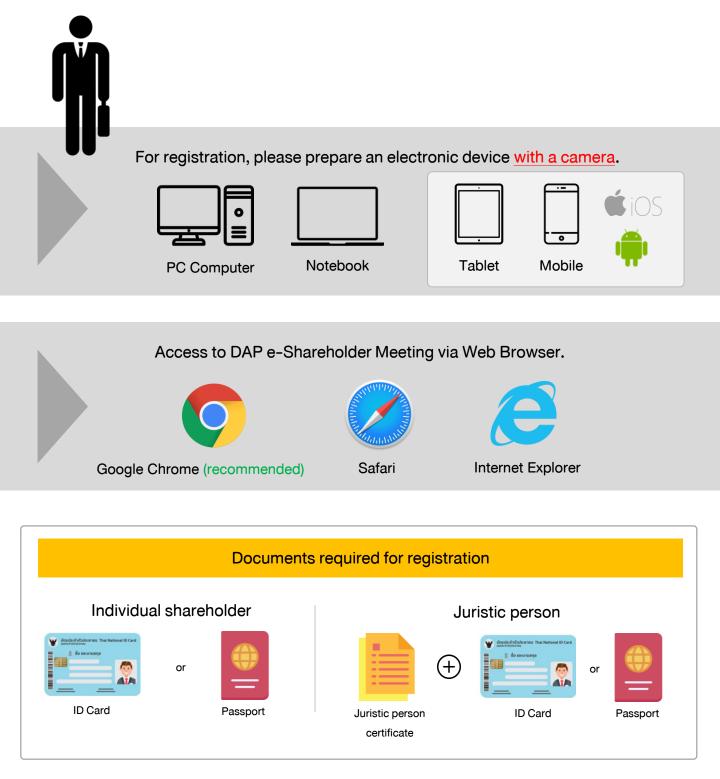

## Registration methods for attending the shareholder meeting

### e-Registration via DAP e-Shareholder Meeting system

### Register by sending documents to the company\*

For registration, shareholders submit the documents for identity verification to the company, as specified in the invitation to the shareholders' meeting