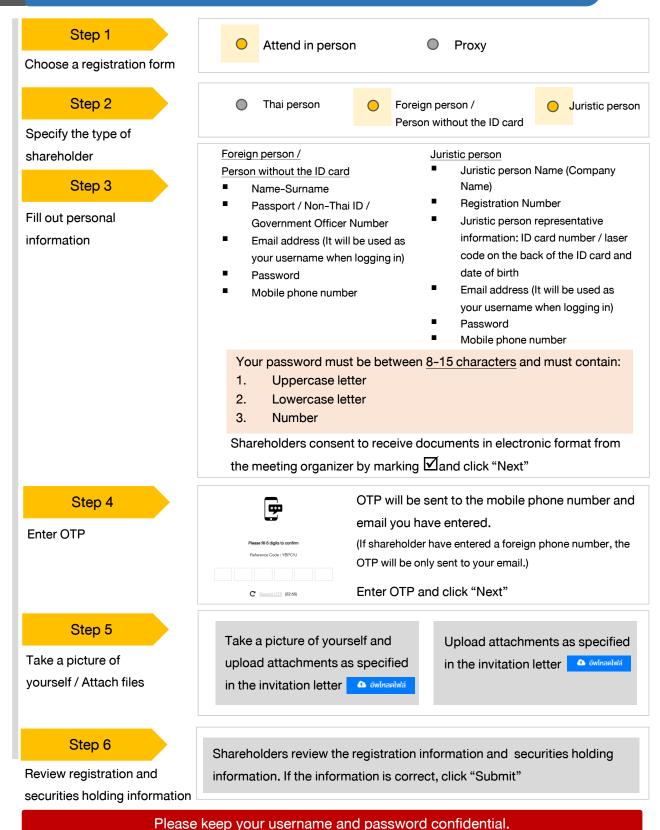

Log in to register from the registration link provided in the invitation to the shareholders' meeting.

- Vonavue:
   Voravue:
   <td
- 1. Click "New registration"

Shareholders accept the terms and conditions for attending the shareholders' meeting via DAP
 e-Shareholder system by marking ☑ and click "OK"

2

2.1 Attend the meeting in person – Individual person with the ID Card

2

## Steps of e-Registration

#### 2.1 Attend the meeting in person – Individual person with the ID Card

| Step 5                    |                                                                                                                   |
|---------------------------|-------------------------------------------------------------------------------------------------------------------|
| Take pictures of yourself | ชิมชิมหร้านหน่ายรูปก่อบริจุบัน *<br>กำการเก่ายภาพหน้าตรมของตัวเอง                                                 |
|                           | กำนกาพรูปมัดรประชายมด้องริง •<br>กำการเก่ายกาพรูปมัดรประจำคัวประชายมด้องริง                                       |
|                           | <b>ດຳເທາາຫປັຈຈຸບັນຄູ່ກັນບັກຣປຣະຈາະແຫ້ວຈຣັນ</b><br>ກຳກາຣເກົາຍການເປັຈຈຸບັນຄູ່ກັນບັກຣປຣະຈຳຄົວປຣະຍາຍແຫ້ວຈຣັນ          |
|                           | Shareholders need to take pictures of yourself holding the ID card as                                             |
|                           | explained in 3 steps below:                                                                                       |
|                           | Picture 1 : Picture of yourself                                                                                   |
|                           | Picture 2 : Picture of your ID card                                                                               |
|                           | • Picture 3 : Picture of yourself holding the ID card                                                             |
|                           |                                                                                                                   |
| Step 6                    | 😥 ละหายังแม่ การปกลุมหายังผู้มีประโยชิง ครั้นที่ 1/2585 (ว่า เหลงาน 2585 เวท 1/2592 - เสร็ก การสอบโดย 1817 (1937) |
|                           | Register<br>Registerion Type Physics Physics                                                                      |
| Review registration and   | tvestor Type (versasurfra                                                                                         |
| securities holding        | Ruit nens (Thai languaga) Dik ruorling<br>Mentry Nantar 31050032116                                               |
| information               | Date of Serfs 2 systemic 1994                                                                                     |
| intornation               | Email expredit Hindenal.com                                                                                       |
|                           | Abbilie number +68 801244617                                                                                      |

information. If the information is correct, click "Submit"

Please keep your username and password confidential. Your login account should never be disclosed to others.

2