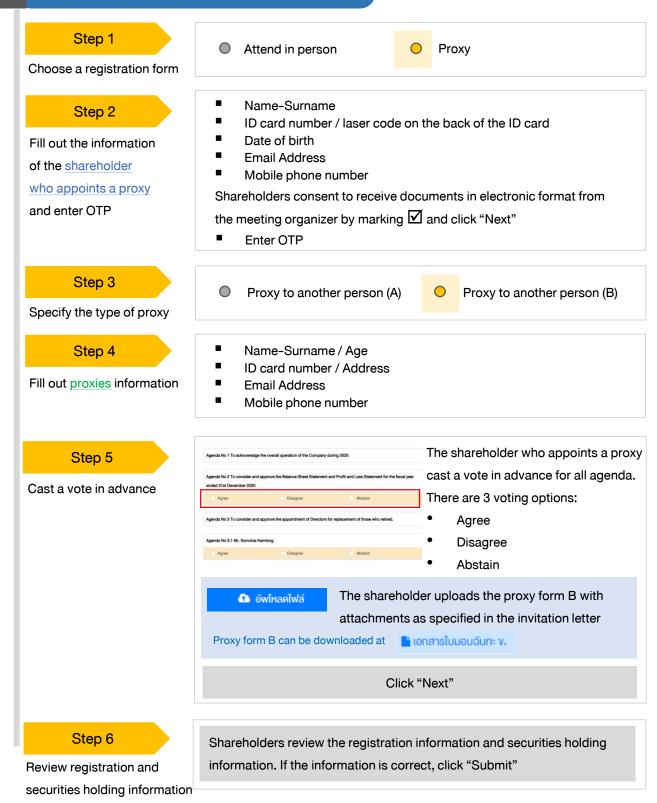

#### Steps of e-Registration

Your login account should never be disclosed to others.

Proxies will receive an email with the initial password. Proxies will have to <u>reset a new password</u> before logging in to DAP e-Shareholder Meeting 2.4 Proxy to another person (B)

Proxies will receive an email with the initial password. Proxies will have to <u>reset a new password</u> before logging in to DAP e-Shareholder Meeting

securities holding information

information. If the information is correct, click "Submit"

Submit Vote

Send Question

For each agenda, there are 3 voting options:

"Approve", "Disapprove" and "Abstain"

- 1. Click "Submit Vote"
- 2. Vote within the period of time given for both your vote rights and proxy's (if any)
- 3. Click "Submit Vote" Submit Vote

Shareholders are able to vote only within given time frame.

4