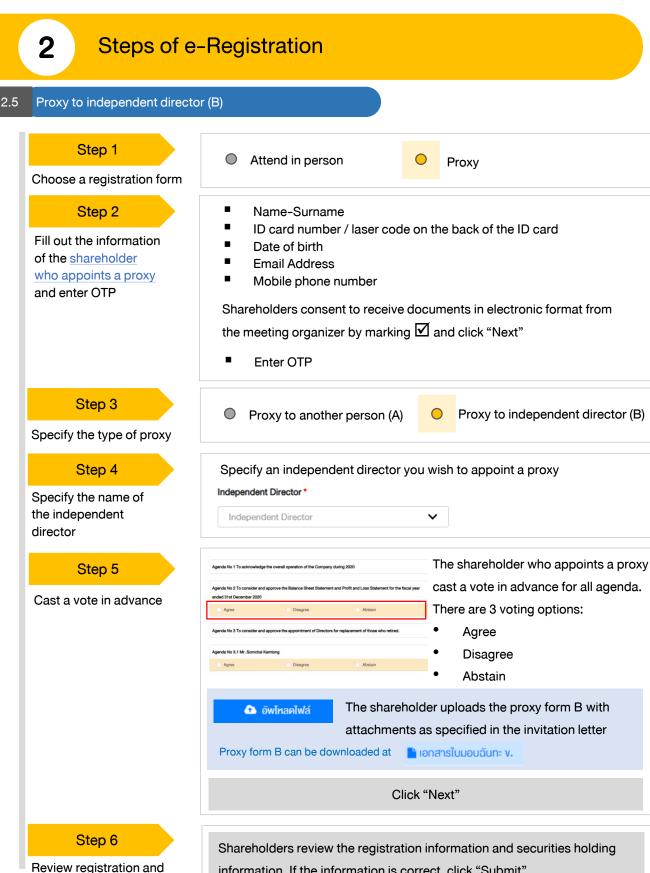

## Steps of e-Registration

2

| <b>DAP</b><br>E-Shareholder<br>Meeting                                                                                        |
|-------------------------------------------------------------------------------------------------------------------------------|
| TEST LISTED                                                                                                                   |
| Annual General Meeting of Shareholder for the year 2022 No. 1/2<br>10 February 2022 via electronic meeting (E-AGM) at 3.00 PM |
| Login                                                                                                                         |
|                                                                                                                               |
| Email                                                                                                                         |
| Email                                                                                                                         |
| Password                                                                                                                      |
| Password                                                                                                                      |
| Forgot password                                                                                                               |
| Login                                                                                                                         |
| or                                                                                                                            |
| New registration                                                                                                              |
|                                                                                                                               |
| Investor Registration Manual                                                                                                  |
| Recommended Browser: Chrome                                                                                                   |

Log in to register from the registration link provided in the invitation to the shareholders' meeting.

- Vonavue:
   Voravue:
   <td
- 1. Click "New registration"

Shareholders accept the terms and conditions for attending the shareholders' meeting via DAP
 e-Shareholder system by marking ☑ and click "OK"

2

2.1 Attend the meeting in person – Individual person with the ID Card

2

## Steps of e-Registration

#### 2.1 Attend the meeting in person – Individual person with the ID Card

| Step 5                    |                                                                                                                   |
|---------------------------|-------------------------------------------------------------------------------------------------------------------|
| Take pictures of yourself | ชิมชิมหร้านหน่ายรูปก่อบริจุบัน *<br>กำการเก่ายภาพหน้าตรมของตัวเอง                                                 |
|                           | กำนกาพรูปมัดรประชายมด้องริง •<br>กำการเก่ายกาพรูปมัดรประจำคัวประชายมด้องริง                                       |
|                           | <b>ດຳເທາາຫປັຈຈຸບັນຄູ່ກັນບັກຣປຣະຈາະແຫ້ວຈຣັນ</b><br>ກຳກາຣເກົາຍການເປັຈຈຸບັນຄູ່ກັນບັກຣປຣະຈຳຄົວປຣະຍາຍແຫ້ວຈຣັນ          |
|                           | Shareholders need to take pictures of yourself holding the ID card as                                             |
|                           | explained in 3 steps below:                                                                                       |
|                           | Picture 1 : Picture of yourself                                                                                   |
|                           | Picture 2 : Picture of your ID card                                                                               |
|                           | • Picture 3 : Picture of yourself holding the ID card                                                             |
|                           |                                                                                                                   |
| Step 6                    | 😥 ละหายังแม่ การปกลุมหายังผู้มีประโยชิง ครั้นที่ 1/2585 (ว่า เหลงาน 2585 เวท 1/2592 - เสร็ก การสอบโดย 1817 (1937) |
|                           | Register<br>Registerion Type Physics Physics                                                                      |
| Review registration and   | tvestor Type (versasurfra                                                                                         |
| securities holding        | Ruit nens (Thai languaga) Dik ruorling<br>Mentry Nantar 31050032116                                               |
| information               | Date of Serfs 2 systemic 1994                                                                                     |
| intornation               | Email expredit Hindenal.com                                                                                       |
|                           | Abbilie number +68 801244617                                                                                      |

information. If the information is correct, click "Submit"

Please keep your username and password confidential. Your login account should never be disclosed to others.

2

#### Steps of e-Registration

Your login account should never be disclosed to others.

Proxies will receive an email with the initial password. Proxies will have to <u>reset a new password</u> before logging in to DAP e-Shareholder Meeting 2.4 Proxy to another person (B)

Proxies will receive an email with the initial password. Proxies will have to <u>reset a new password</u> before logging in to DAP e-Shareholder Meeting

securities holding information

information. If the information is correct, click "Submit"

The shareholder will receive an email informing your proxy registration result to confirm that the proxy registration has been completed. However, the shareholder will not receive the password, as the proxy are appointed to independent director and your vote was already casted.