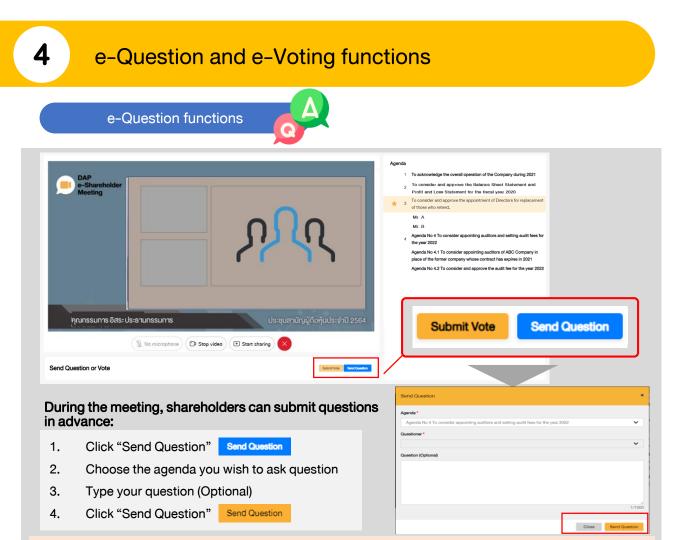

## e-Question and e-Voting functions

When you are allowed to ask questions, the company will call your name. Please turn on your microphone and/or camera (VDO) to ask such question by yourself

e-Voting functions

| Submit Vote   |                              |                                                 | ×    |
|---------------|------------------------------|-------------------------------------------------|------|
|               |                              | Sheet Statement and Pr<br>ad 31st December 2020 |      |
| Submit Vote   |                              |                                                 |      |
| Agree All     | Oisagree All                 | Abstain All                                     |      |
| Shareholder : | Mr. A Tester                 |                                                 |      |
| O Agree       | O Disagree                   | O Abstain                                       |      |
| 1) Proxy: Mr. | B Testerproxy                |                                                 |      |
| Agree         | O Disagree                   | Abstain                                         |      |
| 2) Proxy: Mr. | C Testerproxy                |                                                 |      |
| O Agree       | <ul> <li>Disagree</li> </ul> | Abstain                                         |      |
|               |                              |                                                 |      |
|               |                              | Close Submit                                    | Vote |

Submit Vote

Send Question

For each agenda, there are 3 voting options:

"Approve", "Disapprove" and "Abstain"

- 1. Click "Submit Vote"
- 2. Vote within the period of time given for both your vote rights and proxy's (if any)
- 3. Click "Submit Vote" Submit Vote

Shareholders are able to vote only within given time frame.

4