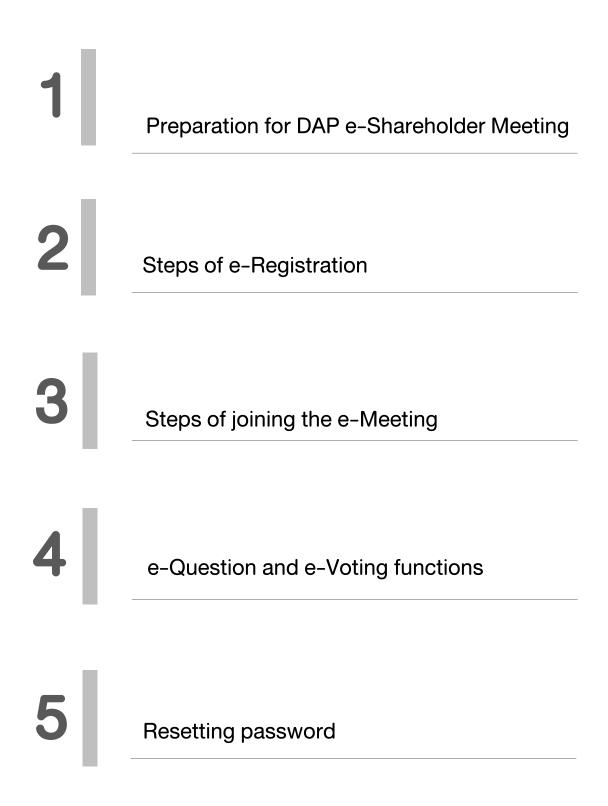

# User Manual e-Shareholder Meeting System



# Contents



Preparation for DAP e-Shareholder Meeting





1

## Registration methods for attending the shareholder meeting

### e-Registration via DAP e-Shareholder Meeting system



### Register by sending documents to the company\*

For registration, shareholders submit the documents for identity verification to the company, as specified in the invitation to the shareholders' meeting

The company officer will check the information and proceed registration. The system will inform the shareholders of the registration result and username for attending the meeting.

\*Please study the details of registration such as document list / document submission, as specified in the invitation to the shareholders' meeting

#### In case of proxy

For shareholder who is unable to attend the meeting, they may appo