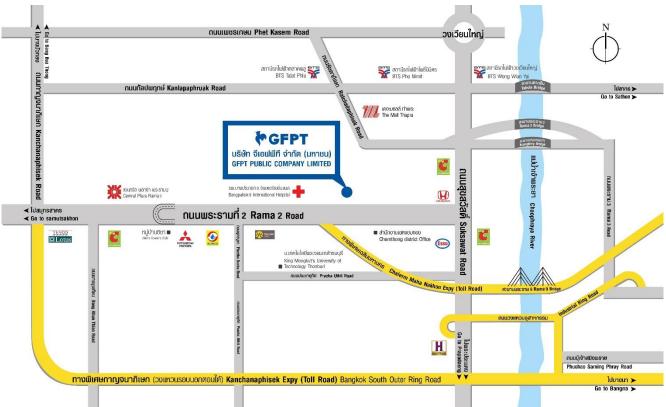

## **GFPT Public Company Limited**

Map and Direction

Address: GFPT Tower 312 Rama 2 Road Bangmod Jomthong Bangkok 10150

TEL: 02 473 8000

#### Route 1: Chaleam Maha Nakorn Expressway

From the Expressway, take Rama 2 Road Exit bare left to parallel road, take u-turn bridge in front of Chi-Cha village, straight up on the parallel road, pass Bangpakok9 International Hospital on left about 200 meters; then, reach GFPT Tower on your left.

### Route 2: Sathorn Road

From Sathorn Road, take Taksin Bridge to Krung Thonburi Road, take left at the Taksin-Ratchapruk intersection. Pass Big C Daokanong on your right, keep straight up. Take Bangpakeow Intersection Bridge, bare right for Rama 2 Road. Take Rama 2 Road about 2 km. bare left to parallel road. Take u-turn bridge in front of Chi-Cha village, straight up on the parallel road, pass Bangpakok9 International Hospital on left about 200 meters; then, reach GFPT Tower on your left.

# Route 3: Take BTS Sky-train

Take BTS Silom Line. Exit 2 or 4 at Wongwian Yai Station. Then, take public-bus number 76, 105, 169, 172. Exit at Oh-Eh Market. Take flyover to GFPT Tower.

Take BTS Silom Line. Exit 4 at Talat Phlu Station. Then, take public-bus number 68, 101, 147 from The Mall Tha pra. Exit at Oh-Eh Market. Take flyover to GFPT Tower.

# Route 4: Take Public Bus

The public buses no. 17, 68, 76, 101, 105, 140, 141, 142, 147, 169, 172, 558, 529 pass GFPT Tower

Remark: Due to traffic congestion, please spare time for transportation at least 1 hour.