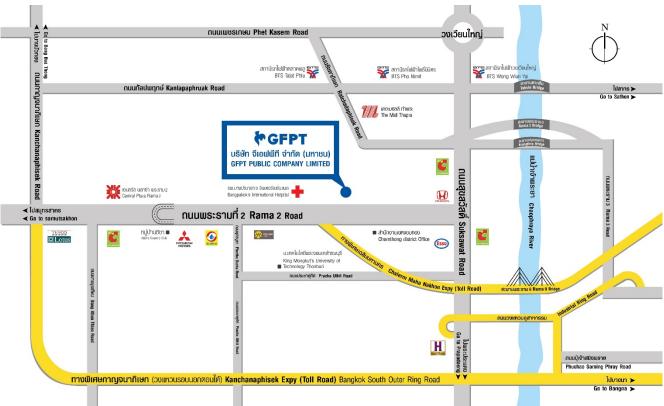

## **GFPT Public Company Limited**

Map and Direction

Address: GFPT Tower 312 Rama 2 Road Bangmod Jomthong Bangkok 10150

TEL: 02 473 8000 FAX: 02 473 8398

#### Route 1: Chaleam Maha Nakorn Expressway

From the Expressway, take Rama 2 Road Exit bare left to parallel road, take u-turn bridge in front of Chi-Cha village, straight up on the parallel road, pass Bangpakok9 International Hospital on left about 200 meters; then, reach GFPT Tower on your left.

### Route 2: Sathorn Road

From Sathorn Road, take Taksin Bridge to Krung Thonburi Road, take left at the Taksin-Ratchapruk intersection. Pass Big C Daokanong on your right, keep straight up. Take Bangpakeow Intersection Bridge, bare right for Rama 2 Road. Take Rama 2 Road about 2 km. bare left to parallel road. Take u-turn bridge in front of Chi-Cha village, straight up on the parallel road, pass Bangpakok9 International Hospital on left about 200 meters; then, reach GFPT Tower on your left.

## Route 3: Take BTS Sky-train

Take BTS Silom Line. Exit at Krung Thonburi Station or Wongwian Yai Station. Then, take public-bus number 76, 105, 169, 172. Exit at Oh-Eh Market. Take flyover to GFPT Tower.

Take BTS Silom Line. Exit at Talat Phlu Station. Then, take public-bus number 68, 101, 147 from The Mall Tha pra. Exit at Oh-Eh Market. Take flyover to GFPT Tower.

## Route 4: Take Public Bus

The public buses no. 17, 68, 76, 101, 105, 140, 141, 142, 147, 169, 172, 558, 529 pass GFPT Tower